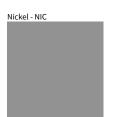

Brass, nickel and copper are natural minerals and can potentially change color and show marks over time. We cannot guarantee the color appearance as the material transforms.

Zaneen Group Inc. © 2024, T 1800-388-3382, F 416-247-9319, www.zaneen.com